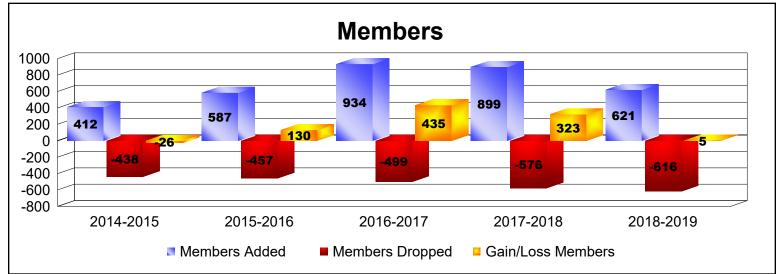

District 307B2 As of June 2019 Cumulative

| Year      | New<br>Clubs | Dropped<br>Clubs | Gain/<br>Loss<br>Clubs | New<br>Members | Charter<br>Members | Reinstate<br>Members | Transfer<br>Members | Total<br>Member<br>Added | Total<br>Members<br>Dropped | Gain/<br>Loss<br>Members |
|-----------|--------------|------------------|------------------------|----------------|--------------------|----------------------|---------------------|--------------------------|-----------------------------|--------------------------|
| 2014-2015 | 5            | -5               | 0                      | 261            | 134                | 10                   | 7                   | 412                      | -438                        | -26                      |
| 2015-2016 | 7            | -5               | 2                      | 377            | 190                | 11                   | 9                   | 587                      | -457                        | 130                      |
| 2016-2017 | 10           | -7               | 3                      | 601            | 301                | 20                   | 12                  | 934                      | -499                        | 435                      |
| 2017-2018 | 10           | -1               | 9                      | 552            | 321                | 23                   | 3                   | 899                      | -576                        | 323                      |
| 2018-2019 | 7            | -4               | 3                      | 363            | 241                | 12                   | 5                   | 621                      | -616                        | 5                        |
| Average   | 8            | -4               | 3                      | 431            | 237                | 15                   | 7                   | 691                      | -517                        | 173                      |