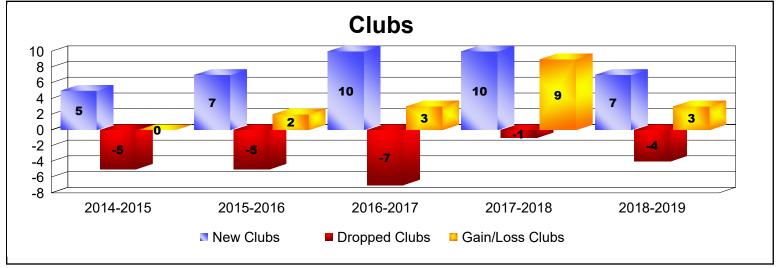

District 307B2 As of June 2019 Cumulative

| Year      | New<br>Clubs | Dropped<br>Clubs | Gain/<br>Loss<br>Clubs | New<br>Members | Charter<br>Members | Reinstate<br>Members | Transfer<br>Members | Total<br>Member<br>Added | Total<br>Members<br>Dropped | Gain/<br>Loss<br>Members |
|-----------|--------------|------------------|------------------------|----------------|--------------------|----------------------|---------------------|--------------------------|-----------------------------|--------------------------|
| 2014-2015 | 5            | -5               | 0                      | 261            | 134                | 10                   | 7                   | 412                      | -438                        | -26                      |
| 2015-2016 | 7            | -5               | 2                      | 377            | 190                | 11                   | 9                   | 587                      | -457                        | 130                      |
| 2016-2017 | 10           | -7               | 3                      | 601            | 301                | 20                   | 12                  | 934                      | -499                        | 435                      |
| 2017-2018 | 10           | -1               | 9                      | 552            | 321                | 23                   | 3                   | 899                      | -576                        | 323                      |
| 2018-2019 | 7            | -4               | 3                      | 363            | 241                | 12                   | 5                   | 621                      | -616                        | 5                        |
| Average   | 8            | -4               | 3                      | 431            | 237                | 15                   | 7                   | 691                      | -517                        | 173                      |